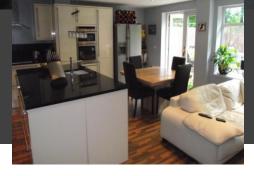

## Kitchen/Dining room/Family Room:

A stunning open plan kitchen/Dining room with sitting area. A wide range of contemporary units with solid granite worktops and a centre island. Wide range of built in appliances. French doors onto a decked garden. **Utility room:** 