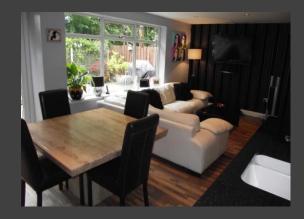

## Kitchen/Dining room/Family Room:

A stunning open plan kitchen/Dining room with sitting area. A wide range of contemporary units with solid granite worktops and a centre island. Wide range of built in appliances. French doors onto a decked garden. **Utility room:** 