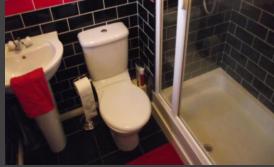

## Family Bathroom/Wc:

White modern syle suite comprising a low level wc, wash hand basin and a panelled bath.